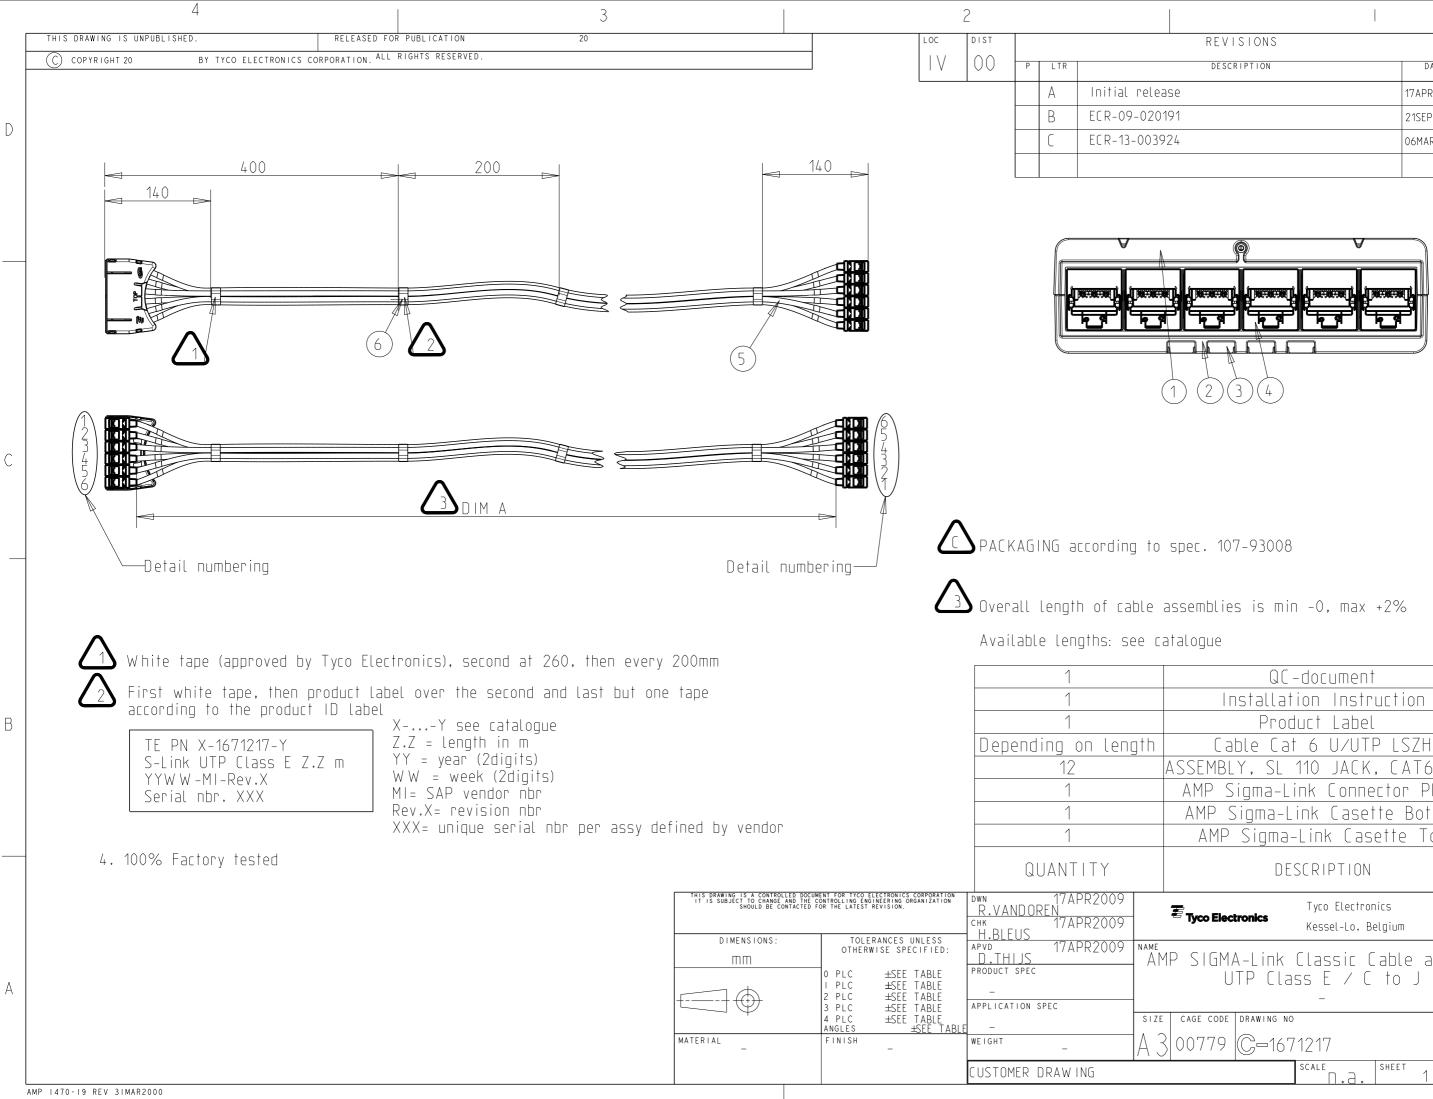

| REVISIONS   |           |     |      |
|-------------|-----------|-----|------|
| DESCRIPTION | DATE      | DWN | APVD |
|             | 17APR2009 | RV  | HB   |
|             | 21SEP2009 | RV  | HB   |
|             | 06MAR2013 | WDV | HB   |
|             |           |     |      |

D

С

| QC-document                                                    | 8          |   |
|----------------------------------------------------------------|------------|---|
| Installation Instruction                                       | 7          |   |
| Product Label                                                  | 6          | В |
| Cable Cat 6 U/UTP LSZH                                         | 5          |   |
| SEMBLY, SL 110 JACK, CAT6, BLK                                 | 4          |   |
| MP Sigma-Link Connector Plate                                  | 3          |   |
| AMP Sigma-Link Casette Bottom                                  | 2          |   |
| AMP Sigma-Link Casette Top                                     | 1          |   |
| DESCRIPTION                                                    | ITEM       |   |
| Tyco Electronics<br>Kessel-Lo, Belgium                         |            |   |
| SIGMA-Link Classic Cable assembly<br>UTP Class E / C to J<br>– |            |   |
| AGE CODE DRAWING NO RES'                                       | TRICTED TO |   |
| 0779 C=1671217                                                 | -          |   |
| SCALE SHEET OF 1                                               | REV        |   |
|                                                                |            |   |